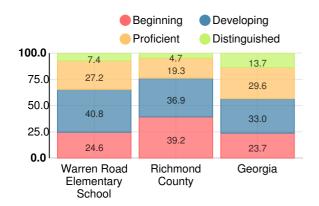

### **English**

Percent of students scoring in each performance level on 2019 Georgia Milestones for elementary grades