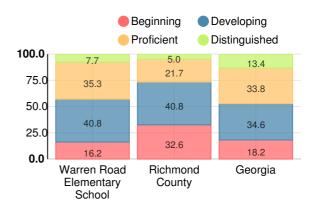

### **English**

Percent of students scoring in each performance level on 2019 Georgia Milestones for elementary grades

### Science

Percent of students scoring in each performance level on 2019 Georgia Milestones for elementary grades

### **Mathematics**

Percent of students scoring in each performance level on 2019 Georgia Milestones for elementary grades

### **Social Studies**

Percent of students scoring in each performance level on 2019 Georgia Milestones for elementary grades