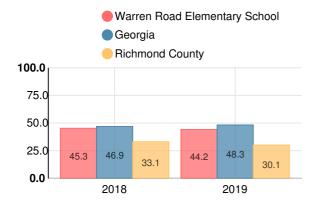

# Reading at or above the Grade Level Target (3rd Grade)

Percent of students in grade 3 achieving Lexile measure equal to or greater than  $670\,$ 