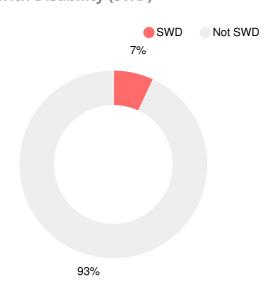

<br>Elementary<br>School |
|------|-------------------------------------|
| 2019 | D                                   |
| 2018 | В                                   |
| 2017 | С                                   |
| 2016 | С                                   |
| 2015 | D                                   |

| Grade conversion |           |  |
|------------------|-----------|--|
| Α                | 90 - 100  |  |
| В                | 80 - 89.9 |  |
| С                | 70 - 79.9 |  |
| D                | 60 - 69.9 |  |
| F                | 0 - 59.9  |  |

### **CCRPI Single Score**





**Student Mobility Rate** 

24.9%

## **School Climate Star Rating**



## **Per Pupil Expenditures**



## Race/Ethnicity



### **Economically Disadvantaged (ED)**



### Students with Disability (SWD)



## **English Language Learners (ELL)**





# Elementary

### **CCRPI Score**

### **Warren Road Elementary School**

| Indicator       | 2019 |
|-----------------|------|
| Content Mastery | 62.7 |
| Progress        | 68.8 |
| Closing Gaps    | 9.4  |
| Readiness       | 79.3 |
| CCRPI Score     | 60.2 |

### **English**

Percent of students scoring in each performance level on 2019 Georgia Milestones for elementary grades



### Science

Percent of students scoring in each performance level on 2019 Georgia Milestones for elementary grades



### **Mathematics**

Percent of students scoring in each performance level on 2019 Georgia Milestones for elementary grades



### **Social Studies**

Percent of students scoring in each performance level on 2019 Georgia Milestones for elementary g