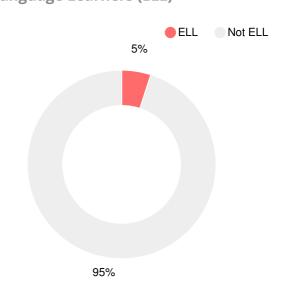

------------------------------|
| 2019 | D                                   |
| 2018 | В                                   |
| 2017 | С                                   |
| 2016 | С                                   |
| 2015 | D                                   |

| Grade conversion |           |  |
|------------------|-----------|--|
| Α                | 90 - 100  |  |
| В                | 80 - 89.9 |  |
| С                | 70 - 79.9 |  |
| D                | 60 - 69.9 |  |
| F                | 0 - 59.9  |  |

### **CCRPI Single Score**





**Student Mobility Rate** 

24.9%

## **School Climate Star Rating**



## **Per Pupil Expenditures**



## Race/Ethnicity



### **Economically Disadvantaged (ED)**



### Students with Disability (SWD)



## **English Language Learners (ELL)**





# Elementary

### **CCRPI Score**

### **Warren Road Elementary School**

| Indicator       | 2019 |
|-----------------|------|
| Content Mastery | 62.7 |
| Progress        | 68.8 |
| Closing Gaps    | 9.4  |
| Readiness       | 79.3 |
| CCRPI Score     | 60.2 |

### **English**

Percent of students scoring in each performance level on 2019 Georgia Milestones for elementary grades



### Science

Percent of students scoring in each performance level on 2019 Georgia Milestones for elementary grades



### **Mathematics**

Percent of students scoring in each performance level on 2019 Georgia Milestones for elementary grades



### **Social Studies**

Percent of students scoring in each performance level on 2019 Georgia Milestones for elementary grades



# Reading at or above the Grade L