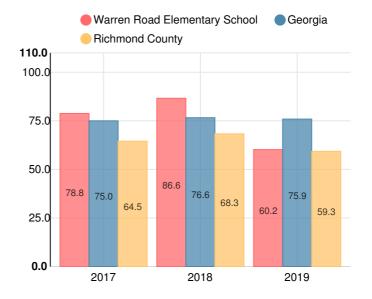

### **CCRPI Score**

### **Warren Road Elementary School**

| Indicator       | 2019 |
|-----------------|------|
| Content Mastery | 62.7 |
| Progress        | 68.8 |
| Closing Gaps    | 9.4  |
| Readiness       | 79.3 |
| CCRPI Score     | 60.2 |