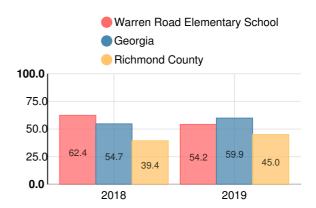

# Reading at or above the Grade Level Target (5th Grade)

Percent of students in grade 5 achieving Lexile measure equal to or greater than  $920\,$ 