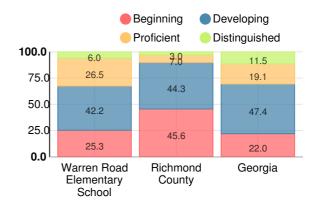

### **English**

Percent of students scoring in each performance level on 2019 Georgia Milestones for elementary grades

### Science

Percent of students scoring in each performance level on 2019 Georgia Milestones for elementary grades

### **Mathematics**

Percent of students scoring in each performance level on 2019 Georgia Milestones for elementary grades

### **Social Studies**

Percent of students scoring in each performance level on 2019 Georgia Milestones for elementary grades