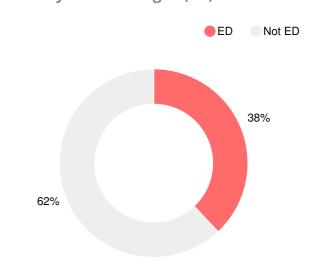

hool Wide

D60.2

| Year | Warren Road<br>Elementary<br>School |
|------|-------------------------------------|
| 2019 | D                                   |
| 2018 | В                                   |
| 2017 | С                                   |
| 2016 | С                                   |
| 2015 | D                                   |

| Grade conversion |           |  |
|------------------|-----------|--|
| Α                | 90 - 100  |  |
| В                | 80 - 89.9 |  |
| С                | 70 - 79.9 |  |
| D                | 60 - 69.9 |  |
| F                | 0 - 59.9  |  |

### **CCRPI Single Score**





**Student Mobility Rate** 

24.9%

## **School Climate Star Rating**



## **Per Pupil Expenditures**



## Race/Ethnicity



### **Economically Disadvantaged (ED)**



### Students with Disability (SWD)



## **English Language Learners (ELL)**





# Elementary

### **CCRPI Score**

### **Warren Road Elementary School**

| Indicator       | 2019 |
|-----------------|------|
| Content Mastery | 62.7 |
| Progress        | 68.8 |
| Closing Gaps    | 9.4  |
| Readiness       | 79.3 |
| CCRPI Score     | 60.2 |

### **English**

Percent of students scoring in each performance level on 2019 Georgia Milestones for elementary grades



### Science

Percent of students scoring in each performance level on 2019 Georgia Milestones for elementary grades



### **Mathematics**

Percent of students scoring in each performance level on 2019 Georgia Milestones for elementary grades



### **Social Studies**

Percent of students scoring in each performance level on 20