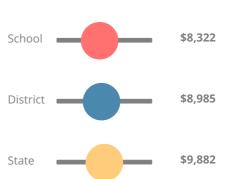

e students are reading at or above the grade level target.

# School Wide

D60.2

| Year | Warren Road<br>Elementary<br>School |
|------|-------------------------------------|
| 2019 | D                                   |
| 2018 | В                                   |
| 2017 | С                                   |
| 2016 | С                                   |
| 2015 | D                                   |

| Grade conversion |           |  |
|------------------|-----------|--|
| Α                | 90 - 100  |  |
| В                | 80 - 89.9 |  |
| С                | 70 - 79.9 |  |
| D                | 60 - 69.9 |  |
| F                | 0 - 59.9  |  |

### **CCRPI Single Score**





**Student Mobility Rate** 

24.9%

## **School Climate Star Rating**



## **Per Pupil Expenditures**



## Race/Ethnicity



### **Economically Disadvantaged (ED)**



### Students with Disability (SWD)



## **English Language Learners (ELL)**





# Elementary

### **CCRPI Score**

### **Warren Road Elementary School**

| Indicator       | 2019 |
|-----------------|------|
| Content Mastery | 62.7 |
| Progress        | 68.8 |
| Closing Gaps    | 9.4  |
| Readiness       | 79.3 |
| CCRPI Score     | 60.2 |

### **English**

Percent of students scoring in each performance level on 2019 Georgia Milestones for elementary grades



### Science

Percent of students scoring in each performance level on 2019 Georgia Milestones for elementary grades



### **Mathematics**

Percent of students scoring in each performance level on 2019 Georgia Milestones for elementary grades



### **Social Studie