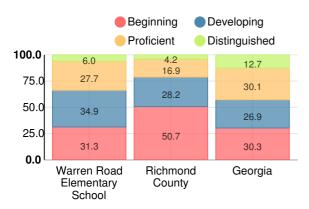

### **Mathematics**

Percent of students scoring in each performance level on 2019 Georgia Milestones for elementary grades